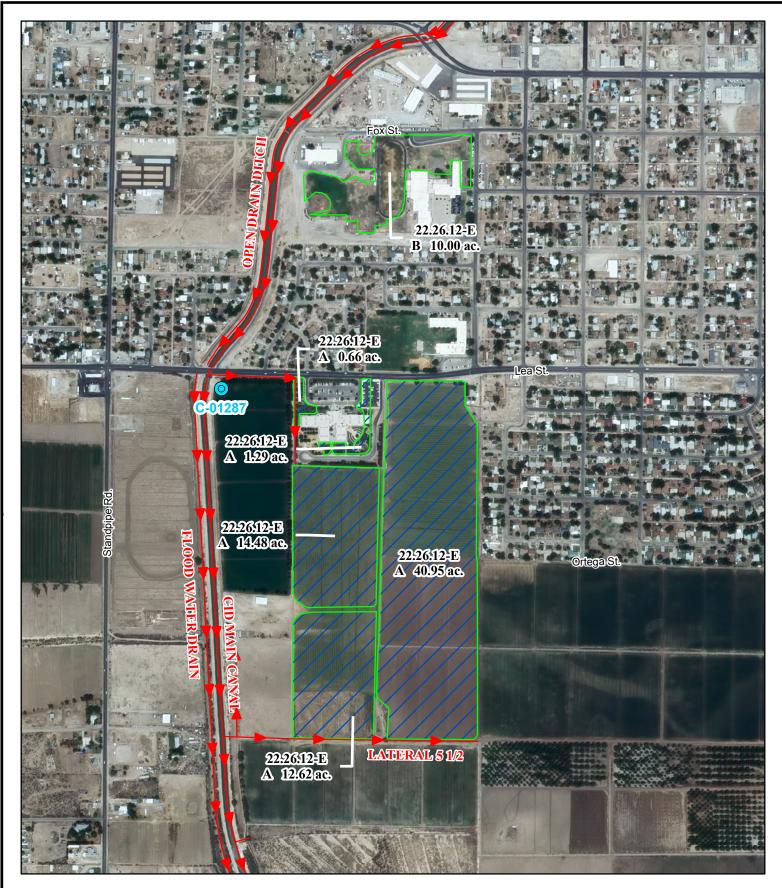

## f. Location and Amount of Irrigated Acreage:

Section 12, Township 22S, Range 26E, N.M.P.M.

Pt. NW<sup>1</sup>/4

70.00 acres

Total: 70.00 acres (Supplemental)

As shown on the attached revised Hydrographic Survey Map for Subfile No. 22.26.12-E, and the CID Section Hydrographic Survey Map Sheet No. 25 (1999-2011), included in Part F of this Appendix, representing the Court record as of the date of the filing of this Decree.

#### f. Location and Amount of Irrigated Acreage:

Section 12, Township 22S, Range 26E, N.M.P.M. Pt. SW<sup>1</sup>/<sub>4</sub>

10.00 acres Total: 10.00 acres

As shown on the attached revised Hydrographic Survey Map for Subfile No. 22.26.12-E, and the CID Section Hydrographic Survey Map Sheet No. 25 (1999-2011), included in Part F of this Appendix, representing the Court record as of the date of the filing of this Decree.